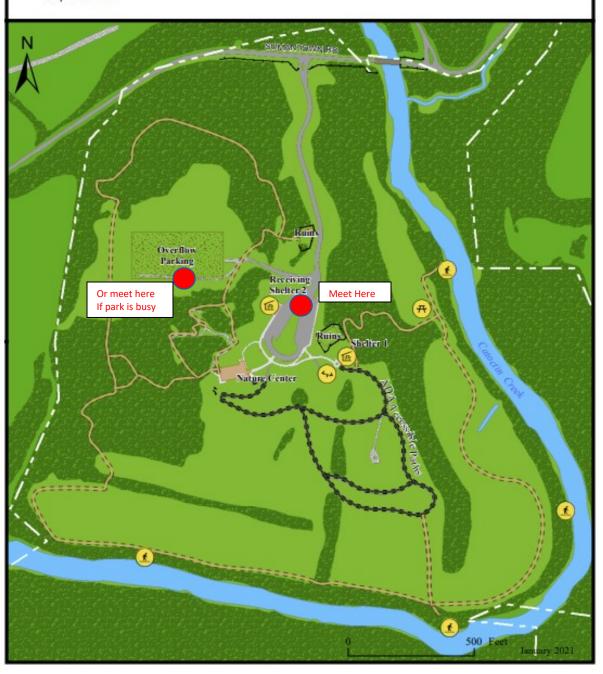

## FARC Fox Hunt May 13, 2023 10:30 AM

We hope you can join us for an Amateur Radio Fox Hunt at the Catoctin Creek Park and Nature Center on May 13, 2023 starting at 10:30AM (weather permitting, rain date is May 20, 2023). Someone will be monitoring the 146.73MHz repeater to indicate if the fox hunt is weather impacted. The park is located at 2929 Sumantown Road, Middletown, MD 21769. (<a href="https://www.recreater.com/151/Catoctin-Creek-Nature-Center">https://www.recreater.com/151/Catoctin-Creek-Nature-Center</a>) We will meet in the parking lot near Shelter 2, unless the park is very busy, then we will meet in the overflow parking area. Just look for the fox hunt signs and vehicles with antennas!

## Catoctin Creek Park

2929 Sumantown Rd Middletown, MD 21769 For information please call 301-600-1646.

► Paved Trail

Picnic Shelter Picnic Table Playground Water Access

Unpaved Trail